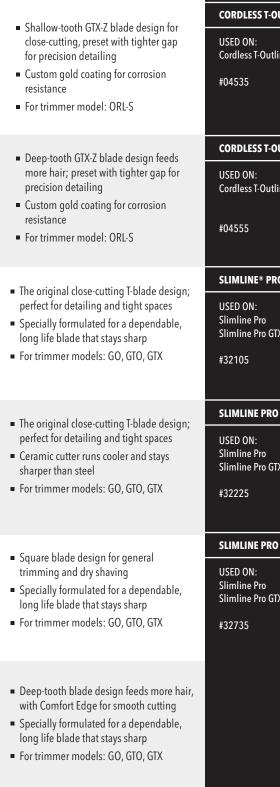

**OUTLINER® II** 

GTX T-Outliner

- The original close-cutting T-blade design; perfect for detailing and tight spaces Specially formulated for a dependable, long life blade that stays sharp ■ For trimmer model: ORL
- Deep-tooth GTX blade design feeds more hair, with Comfort Edge for smooth cutting Specially formulated for a dependable,
- long life blade that stays sharp For trimmer model: ORL
- The closest-cutting T-blade; perfect for outlining, detailing, dry shaving and cleanup Comfort Edge for smooth cutting
- For trimmer model: D-8
- The closest-cutting T-blade; perfect for outlining, detailing, dry shaving and cleanup
- Comfort Edge for smooth cutting
- For trimmer model: D-8
- Deep-tooth blade design feeds more hair; wider blade covers more area in every pass
- Specially formulated for a dependable, long life blade that stays sharp
- For trimmer model: D-8