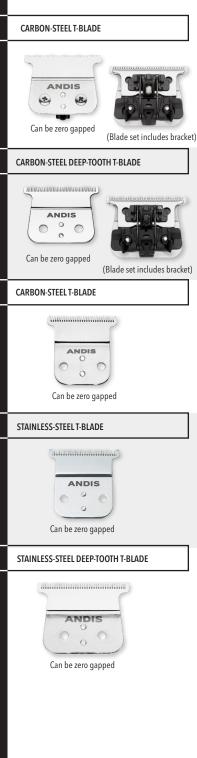

# CARBON-STEEL SHALLOW-TOOTH GTX-Z BLADE ANDIS • Can be zero gapped (Blade set includes bracket) CARBON-STEEL DEEP-TOOTH GTX-Z BLADE ANDIS Can be zero gapped (Blade set includes bracket) CARBON-STEEL T-BLADE ANDIS Can be zero gapped CARBON-STEEL T-BLADE W/CERAMIC CUTTER ANDIS 0 Can be zero gapped **CARBON-STEEL SQUARE-BLADE** ANDIS CARBON-STEEL DEEP-TOOTH T-BLADE